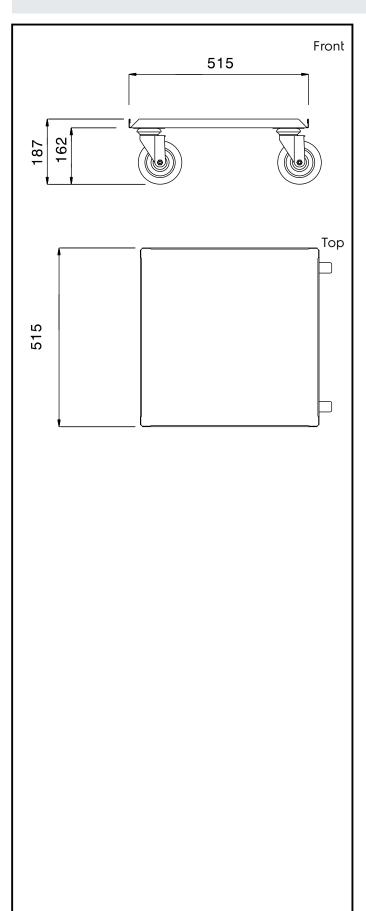

# **Key Information:**

External dimensions, Width:

361238 (DRTI)515 mmExternal dimensions, Depth:515 mmExternal dimensions, Height:187 mmWheel material:Zinc platedWheel diameter:Ø 125Net weight:8.4 kg

Service Trolleys Dishwasher Rack Dolly 500 mm