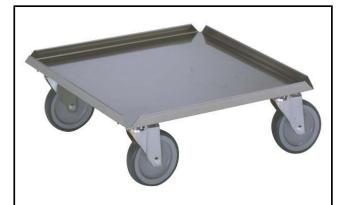

### **Main Features**

- Ideal to transport stacked 500x500mm dishwashing baskets.
- Framework in 25 mm tubing, completely welded.
- Load capacity of 100 kg uniformly distributed.
- Seamless sound-absorbing platform shelf with double-folded edges welded to the framework.
- Platform shelf size 500x500 mm.

### Construction

• Constructed entirely in 304 AISI stainless steel.

361238 (DRT1)

Dishwasher Rack Dolly 500mm

#### Item No.

Constructed in 304 AISI stainless steel. Framework in mm25 tubing, completely welded. Seamless, sound-absorbing, platform shelf with double-folded edges. N. 4 swivelling castors without brakes, mm125 in diameter. Platform size mm500x500, suitable to accommodate stacked dishwashing baskets. Load capacity: 100 kg, uniformly